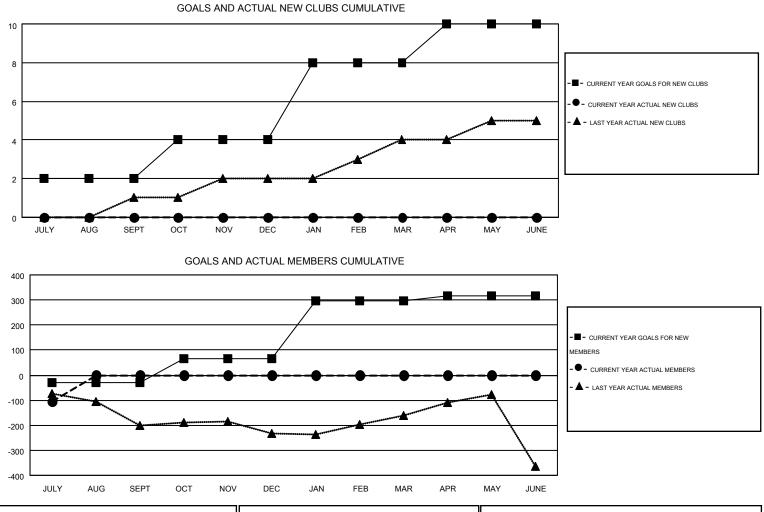

## CHRIS LEWIS GMT

| GMT: CHRIS    | S LEWIS          |                   |                  |                  |                                  |                    |                                        |                    | GMT CA 2         |  |
|---------------|------------------|-------------------|------------------|------------------|----------------------------------|--------------------|----------------------------------------|--------------------|------------------|--|
|               |                  | Clubs             |                  |                  | Members<br>RESULTS FOR 2015-2016 |                    |                                        |                    |                  |  |
|               | RESU             | LTS FOR 2015-2016 | ;                |                  |                                  |                    |                                        |                    |                  |  |
| QUARTER       | NEW CLUB<br>GOAL | NEW CLUBS         | DROPPED<br>CLUBS | NET<br>GAIN/LOSS | QUARTER                          | NEW MEMBER<br>GOAL | CHARTER AND<br>NEW<br>MEMBERS<br>ADDED | DROPPED<br>MEMBERS | NET<br>GAIN/LOSS |  |
| JULY/AUG/SEPT | 2                | 0                 | 1                | -1               | JULY/AUG/SEPT                    | -30                | 37                                     | 143                | -106             |  |
| OCT/NOV/DEC   | 2                | 0                 | 0                | 0                | OCT/NOV/DEC                      | 94                 | 0                                      | 0                  | 0                |  |
| JAN/FEB/MAR   | 4                | 0                 | 0                | 0                | JAN/FEB/MAR                      | 234                | 0                                      | 0                  | 0                |  |
| APR/MAY/JUNE  | 2                | 0                 | 0                | 0                | APR/MAY/JUNE                     | 20                 | 0                                      | 0                  | 0                |  |